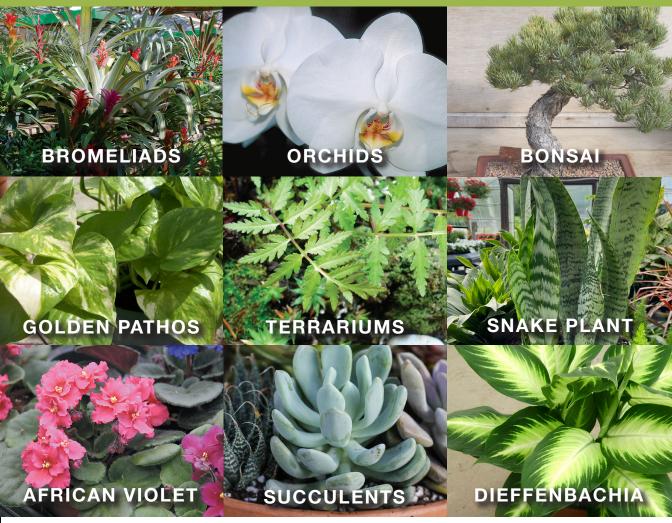

## **HOUSE PLANTS & FOLIAGE**

Plants especially evergreen tropicals are making a big comeback as decoration & ascetics for the home and office. Live plants will bring color, style and warmth to any indoor living space. Natural decorating and accents...We have containers made of ceramic, clay, metal, wood and stone in colors and styles to match any decor.