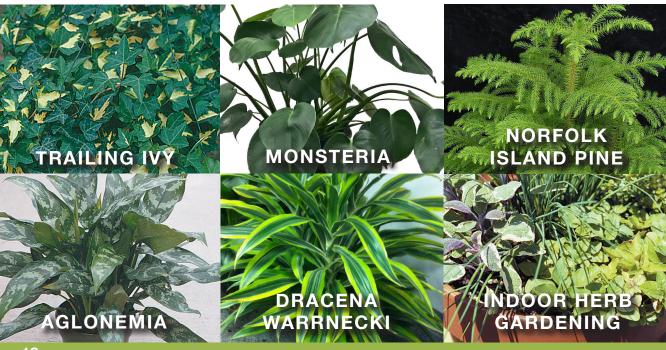

## **HOUSE PLANTS & FOLIAGE**

Plants especially evergreen tropicals are making a big comeback as decoration & ascetics for the home and office. Live plants will bring color, style and warmth to any indoor living space. Natural decorating and accents...We have containers made of ceramic, clay, metal, wood and stone in colors and styles to match any decor.