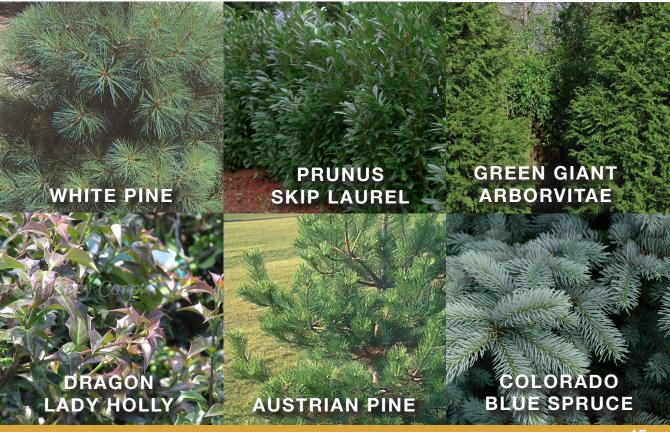

## PLANT A PRIVACY SCREEN

## CAMOUFLAGE WHERE NEEDED **PURCHASE** \$500 OR MORE **SCREENING PLANTS** SAVE 20% OFF

Are your neighbors driving you crazy? Do you want to create some peace & quiet? Add a screen of evergreen trees. For a live green hedge, use evergreen shrubs. Use screening plants to camouflage your service areas - heat pumps, trash cans, ugly fuel tanks, storage areas, boats, cars or other eye sores.

## WENTWORTH NURSERY

Evergreen Screens are used to provide sound barriers and windbreaks. Properly designed windbreaks can SAVE on energy bills and add privacy & beauty at the same time.

Available in all sizes. 3' tall to over 10' tall. (special orders up to 15' tall plants available)