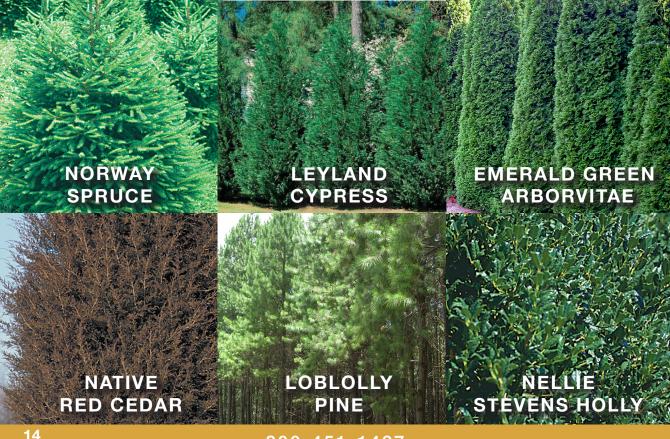

## PLANT A PRIVACY SCREEN

## CAMOUFLAGE WHERE NEEDED **PURCHASE** \$500 OR MORE **SCREENING PLANTS** SAVE 20% OFF

Are your neighbors driving you crazy? Do you want to create some peace & quiet? Add a screen of evergreen trees. For a live green hedge, use evergreen shrubs. Use screening plants to camouflage your service areas - heat pumps, trash cans, ugly fuel tanks, storage areas, boats, cars or other eye sores.

## WENTWORTH NURSERY

Evergreen Screens are used to provide sound barriers and windbreaks. Properly designed windbreaks can SAVE on energy bills and add privacy & beauty at the same time.

Available in all sizes. 3' tall to over 10' tall. (special orders up to 15' tall plants available)