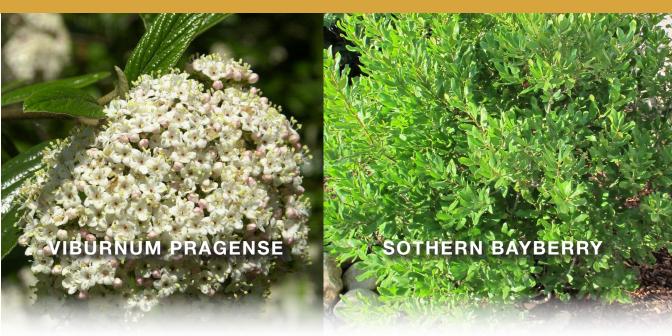

## PLANT A PRIVACY SCREEN

## CAMOUFLAGE WHERE NEEDED **PURCHASE** \$500 OR MORE **SCREENING PLANTS** SAVE 20% OFF

Are your neighbors driving you crazy? Do you want to create some peace & quiet? Add a screen of evergreen trees. For a live green hedge, use evergreen shrubs. Use screening plants to camouflage your service areas - heat pumps, trash cans, ugly fuel tanks, storage areas, boats, cars or other eye sores.

## WENTWORTH NURSERY

Evergreen Screens are used to provide sound barriers and windbreaks. Properly designed windbreaks can SAVE on energy bills and add privacy & beauty at the same time.

Available in all sizes. 3' tall to over 10' tall. (special orders up to 15' tall plants available)