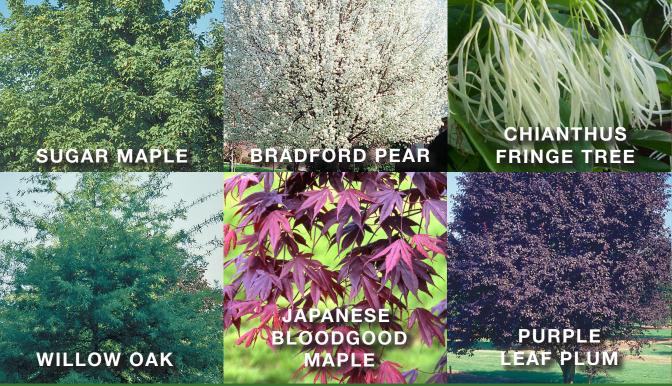

Trees for Shade: Maple, Oak, Lindens, Sycamore, Locust, Birch and more.

Trees for Spring Flowers: Magnolia, Cherry, Pear, Plum, and Dogwood.

Trees for Screening, Windbreaks and Privacy: Pine, Arborvitae, Holly, and Cypress.