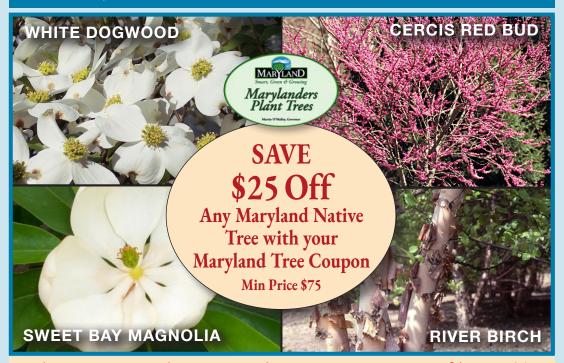

### Shade, Flowering & Ornamental Trees

Calvert County residents can use their county tree coupon of \$35 Per Tree. YES you can use both coupons and SAVE up to \$60 PER TREE.