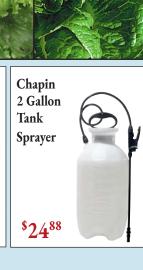

Dewitt Weed 6 Year Barrier 3' x 50' Roll \$13<sup>88</sup> each

Wentworth
White House Grass
SPECIAL
25lb \$11900 50lb \$17999

 $\begin{array}{c} \hbox{BioAdvanced} \$ \ 24 \ \hbox{Hour} \\ \hbox{Grub Killer Plus} \\ \hbox{5000 sq. ft. 10lb Only} \$ 37^{88} \end{array}$ 