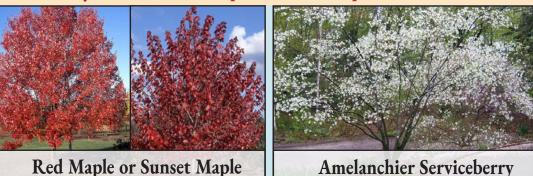

### Shade, Flowering & Ornamental Trees

Calvert County residents can use their county tree coupon of \$35 Per Tree. YES you can use both coupons and SAVE up to \$60 PER TREE.