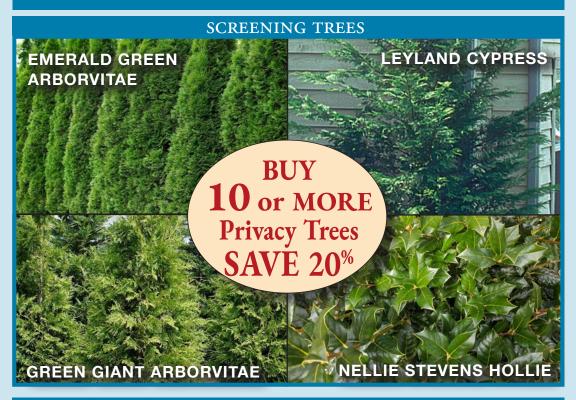

### Screening and Privacy Plants

Prunus Skip Laural

Chinide Viburnum

Ilex Steeds Holly

**Elegance Autumn Olive** 