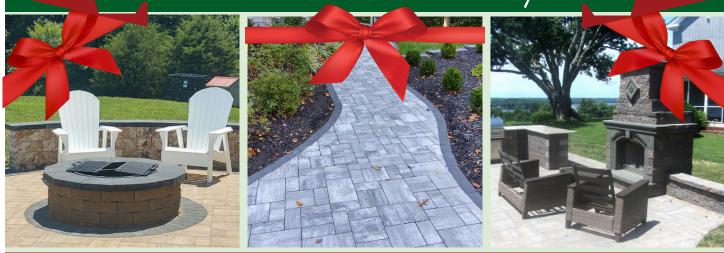

#### **Outdoor lights & Fire:**

Come Experience Burning Fire Pits, Fire Places, Patio's & Seat Walls all lit with Low Voltage Outdoor Accent Lighting in an outdoor display of what we can do for your Home.

# With a Paver Walkway & Landscaping

Create a whole new entrance to accent your Home.

Remove ugly, cracked, and damaged concrete and replace with a stylish new paver walkway and custom designed landscaping.

## Give Yourself a Gift this Holiday Season