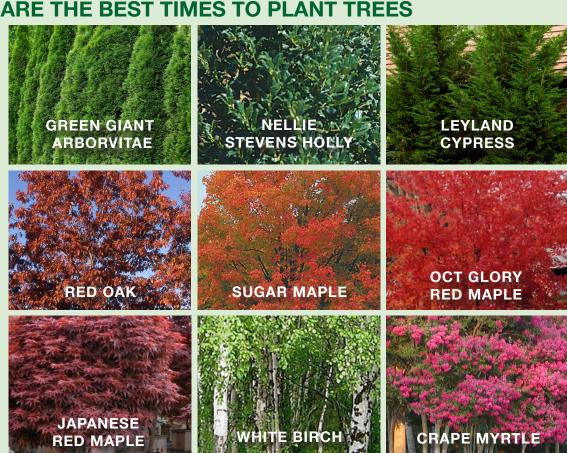

#### NOVEMBER, DECEMBER, JANUARY, FEBRUARY, & MARCH ARE THE BEST TIMES TO PLANT TREES

Plant Trees for Screening. Block out your neighbors. Create a wind break and sound barrier.

> Plant Trees for Color. Add shade, canopy, scale, and cooling with big trees.

Plant trees
for Accents.
Accents for color,
interest, specimen
and artistic flair.
These trees are great
to up-light with
Nightscaping.