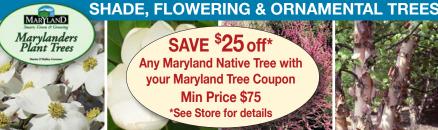

# Spring is Coming

Spring 6" Pansy's Premium 5 or more \$649 each

STARTING AT \$699 each

TREES & SHRUBS FOR SCREENING

**WILDLIFE PLANTS FOR YOUR GARDEN** 

Calvert County residents can use their county tree coupon of \$50 Per Tree. YES you can use both coupons and SAVE up to \$75 PER TREE.